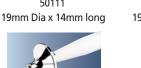

#### LM-900 Probes

Condyloma 50103 5mm Dia x 2.5mm long

General Purpose\* 50108

19mm Dia x 8mm long

Special Exo/Endo 50111

Jumbo Exo/Endo 50115 25mm Dia x 17mm long

General Purpose\* 50105

8mm Dia x 19mm long