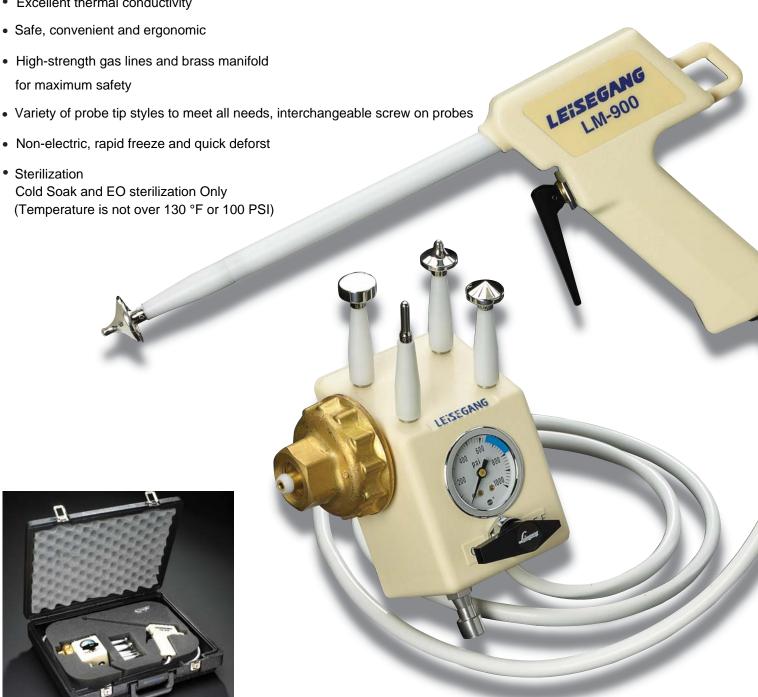

# LEISEGANG® LM-900 Cryosurgery System

Maximum safety and performance for cryotherapy

#### **Features and Benefits**

## LEISEGANG® LM-900 Cryosurgery System, the benchmark in cervical care, offers an effective, efficient and safe freeze for cryotherapy procedures..

- Excellent thermal conductivity, designed for continuous uasage
- Calibrated, easy-to-read pressure gauge ensures accurate freeze temperatures
- Insulated probe barrel, high stress gas lines and solid brass manifold offer added safety
- Instant off and automatic gas line cleaning with remote on/off switch
- Solid lightweight body design, comfort shaped handle and finger trigger control provide ease of operation with less fatigue
- Space saving, compact console with integrated tip holder offers added convenience
- Wide choice of handcrafted, double-bonded, coin-silver cryotip probes for every lesion and located (cold soak and EO sterilization only)
- · All probes are designed for rapid freeze
  - · Handicraft, coin silver cryo tip
  - Tip end material composition: 90% silver, 10% copper
  - Tip shaft material: stainless steel 303
- · Specification:

• Gas type: N2O or CO2

Gas pressure: 600 PSI min., 800 PSI max.
Operating temperature: -60° C within 30 seconds
Continuous operation: Less than 10 minutes
Thaw time: Less than 5 seconds

• Exhaust: N2O or CO2

• Tip materials: Coin silver and copper